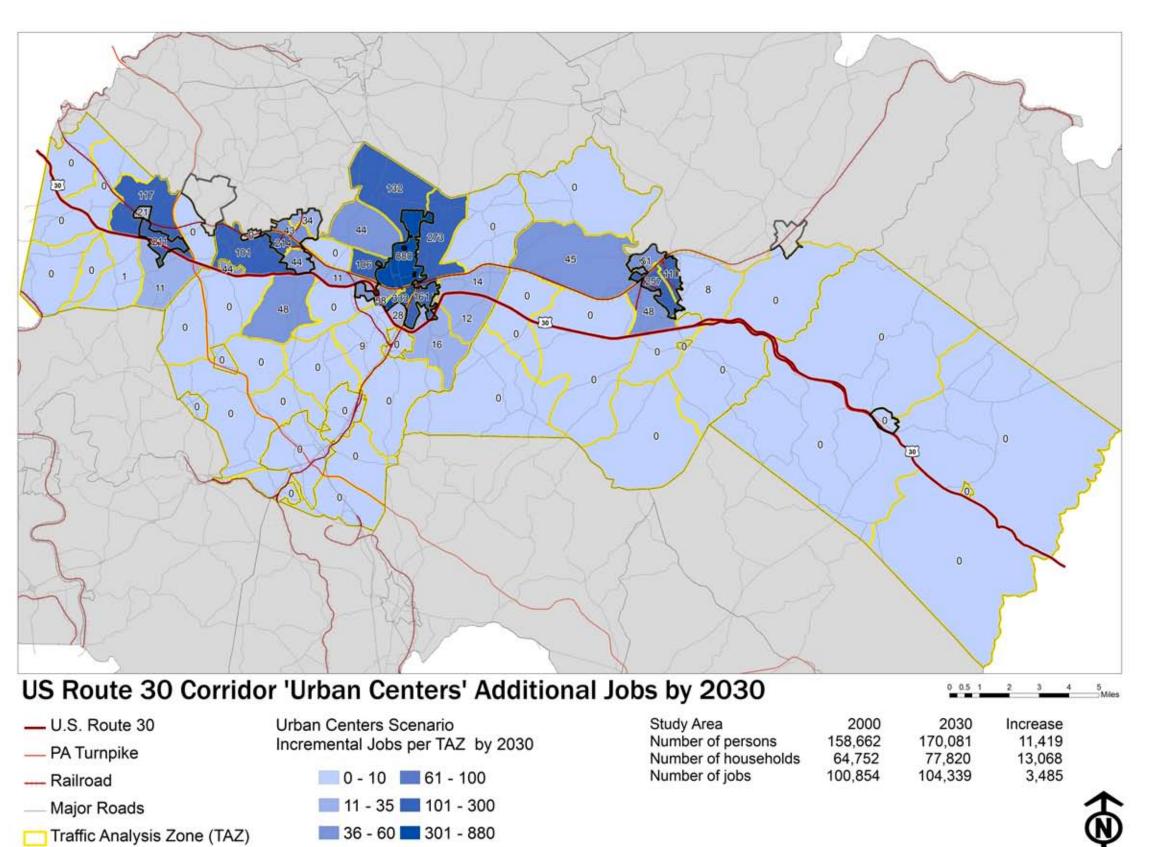

Traffic Analysis Zones (TAZ)

Increase by 2030 Study Area Number of additional persons 11,419 Number of additional households 13,068 3,485 Number of additional jobs

\*\*\*\*\* Existing urban centers include Jeanette, Irwin, Greensburg, and Latrobe