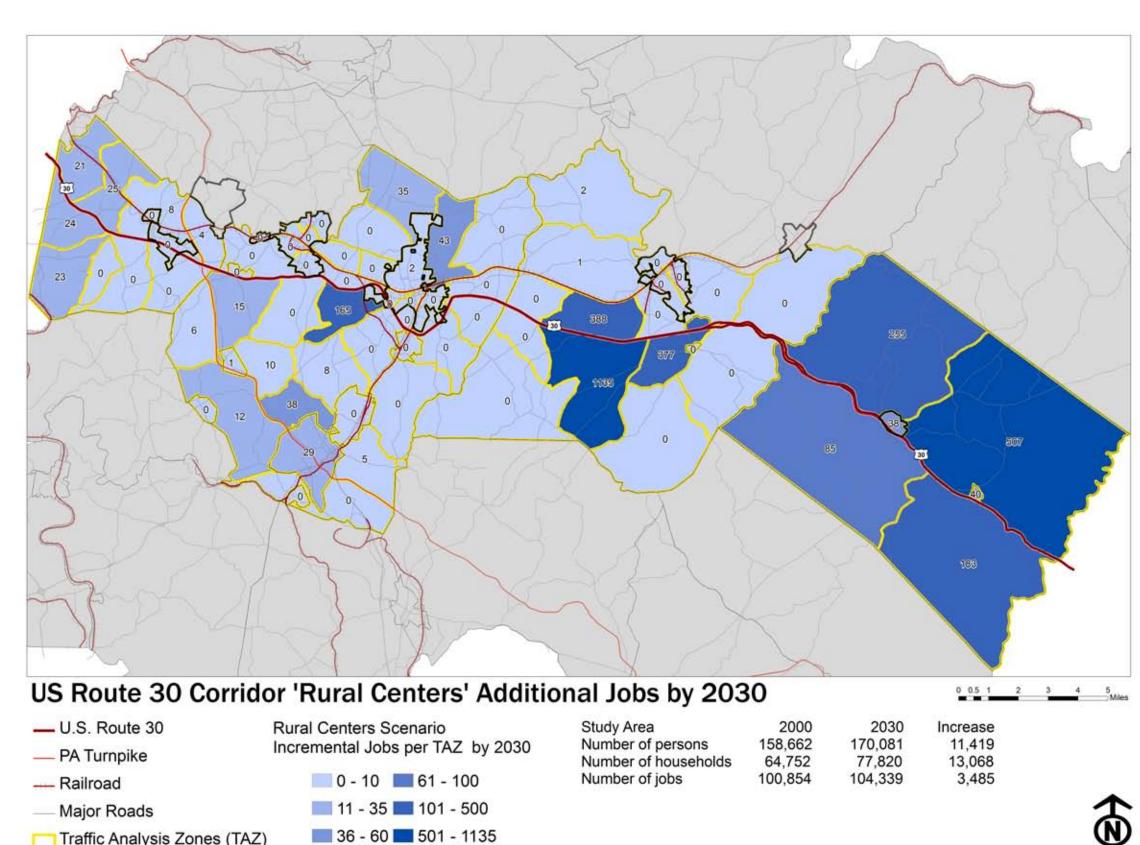

Suburban Residential

Study Area Increase by 2030 Number of additional persons 11,419 13,068 Number of additional households 3,485 Number of additional jobs

Suburban Residential

Suburban Retail Optimized Manager Suburban Residential Optimized

Traffic Analysis Zones (TAZ)

Increase by 2030 Study Area Number of additional persons 11,419 Number of additional households 13,068 3,485 Number of additional jobs

\*\*\*\*\* Existing urban centers include Jeanette, Irwin, Greensburg, and Latrobe