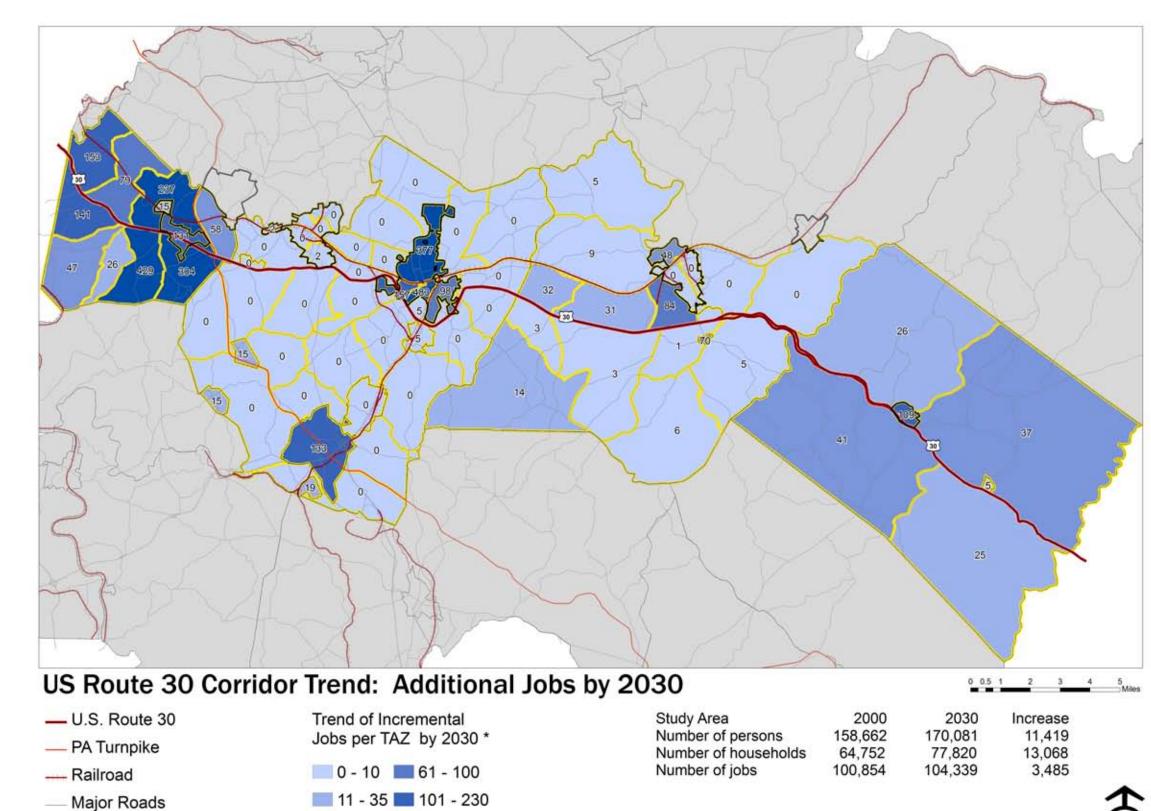

Suburban Residential

Study Area Increase by 2030 Number of additional persons 11,419 13,068 Number of additional households 3,485 Number of additional jobs

Suburban Residential

Suburban Retail Optimized Manager Suburban Residential Optimized