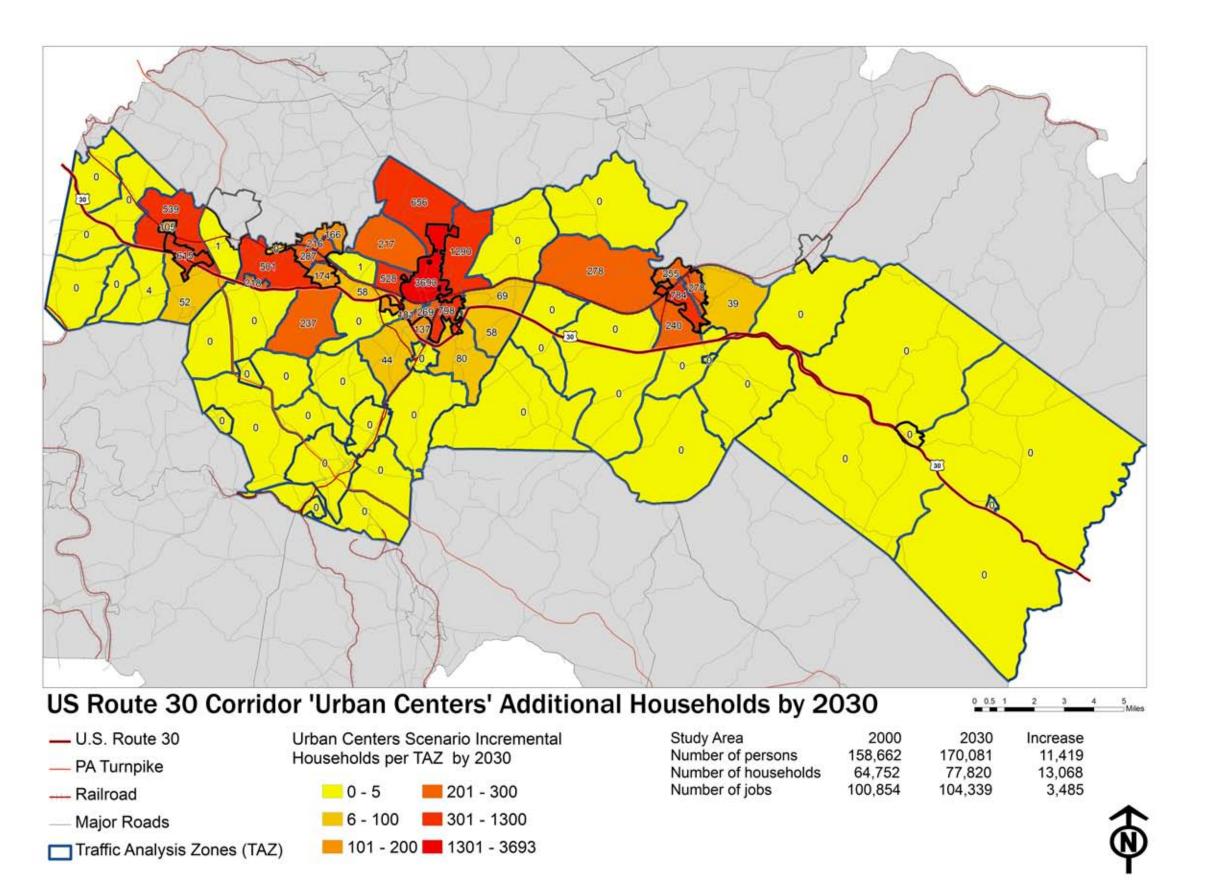

Traffic Analysis Zones (TAZ)

Increase by 2030 Study Area Number of additional persons 11,419 Number of additional households 13,068 3,485 Number of additional jobs

\*\*\*\*\* Existing urban centers include Jeanette, Irwin, Greensburg, and Latrobe