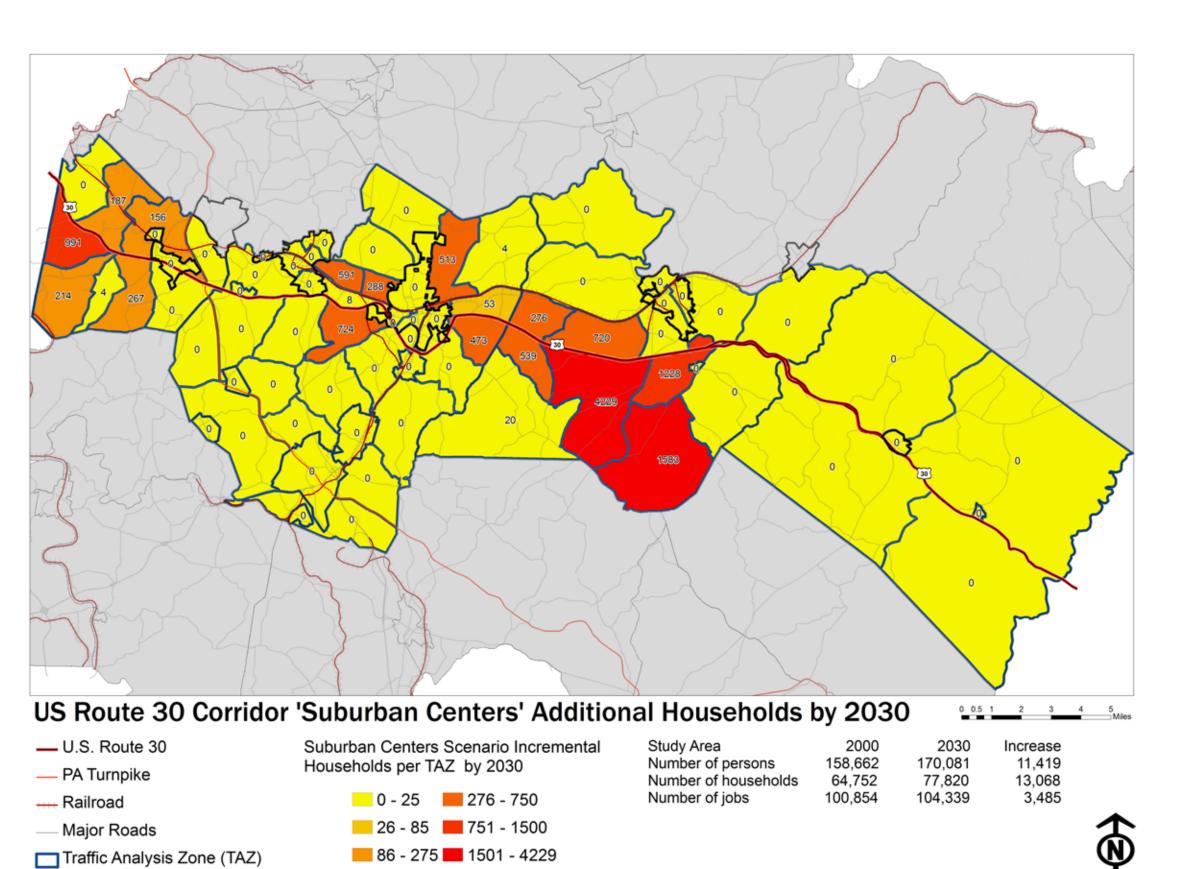

86 - 150 = 526 - 788

\* Numbers per TAZ have been adjusted in coordination with SPC.

36 - 60 231 - 483

\* Numbers per TAZ have been adjusted in coordination with SPC.

Traffic Analysis Zone (TAZ)

— U.S. Route 30

Suburban Residential

Study Area Increase by 2030 Number of additional persons 11,419 13,068 Number of additional households 3,485 Number of additional jobs

Suburban Residential

Suburban Retail Optimized Manager Suburban Residential Optimized

Traffic Analysis Zones (TAZ)

Increase by 2030 Study Area Number of additional persons 11,419 Number of additional households 13,068 3,485 Number of additional jobs

\*\*\*\*\* Existing urban centers include Jeanette, Irwin, Greensburg, and Latrobe