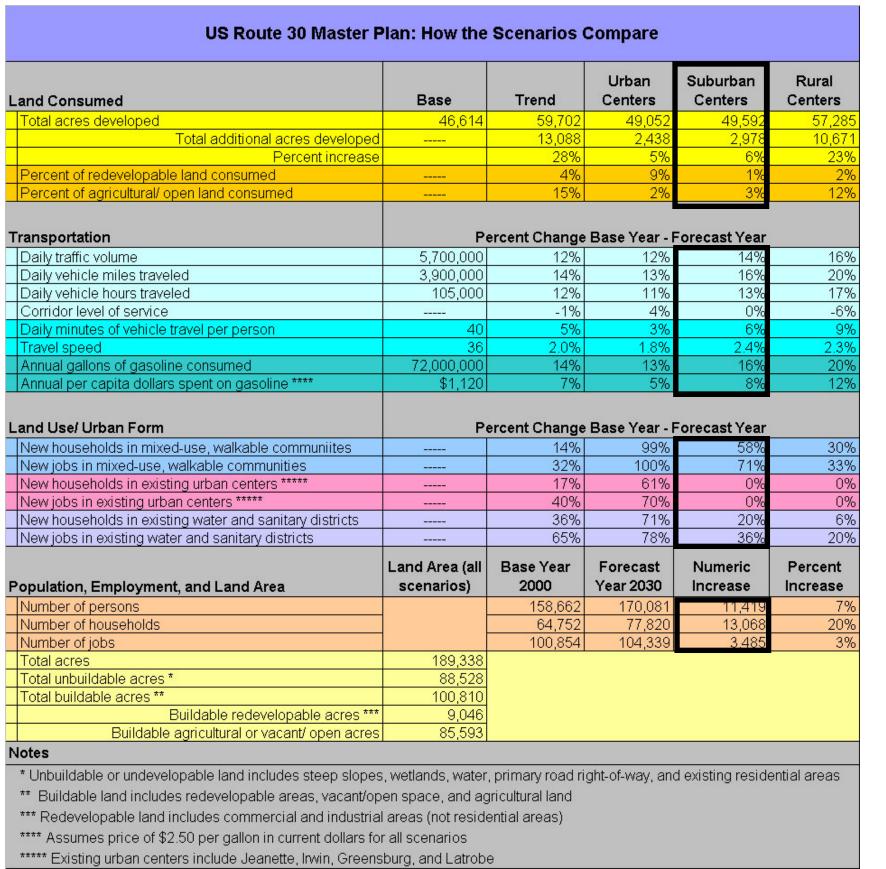

Urban MU Optimized Employment Institutional

Suburban Employment

Suburban Residential

**Urban Residential** 

Study Area Increase by 2030
Number of additional persons 11,419
Number of additional households 13,068
Number of additional jobs 3,485