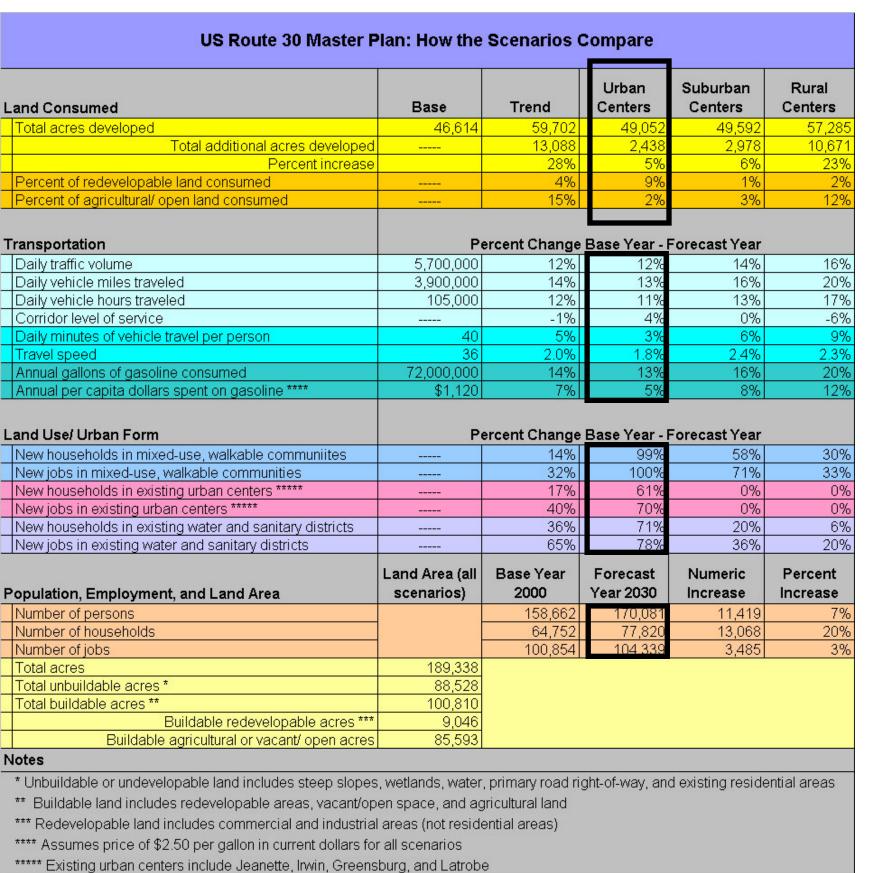

Traffic Analysis Zones (TAZ)

Increase by 2030 Study Area Number of additional persons 11,419 Number of additional households 13,068 3,485 Number of additional jobs

\*\*\*\*\* Existing urban centers include Jeanette, Irwin, Greensburg, and Latrobe