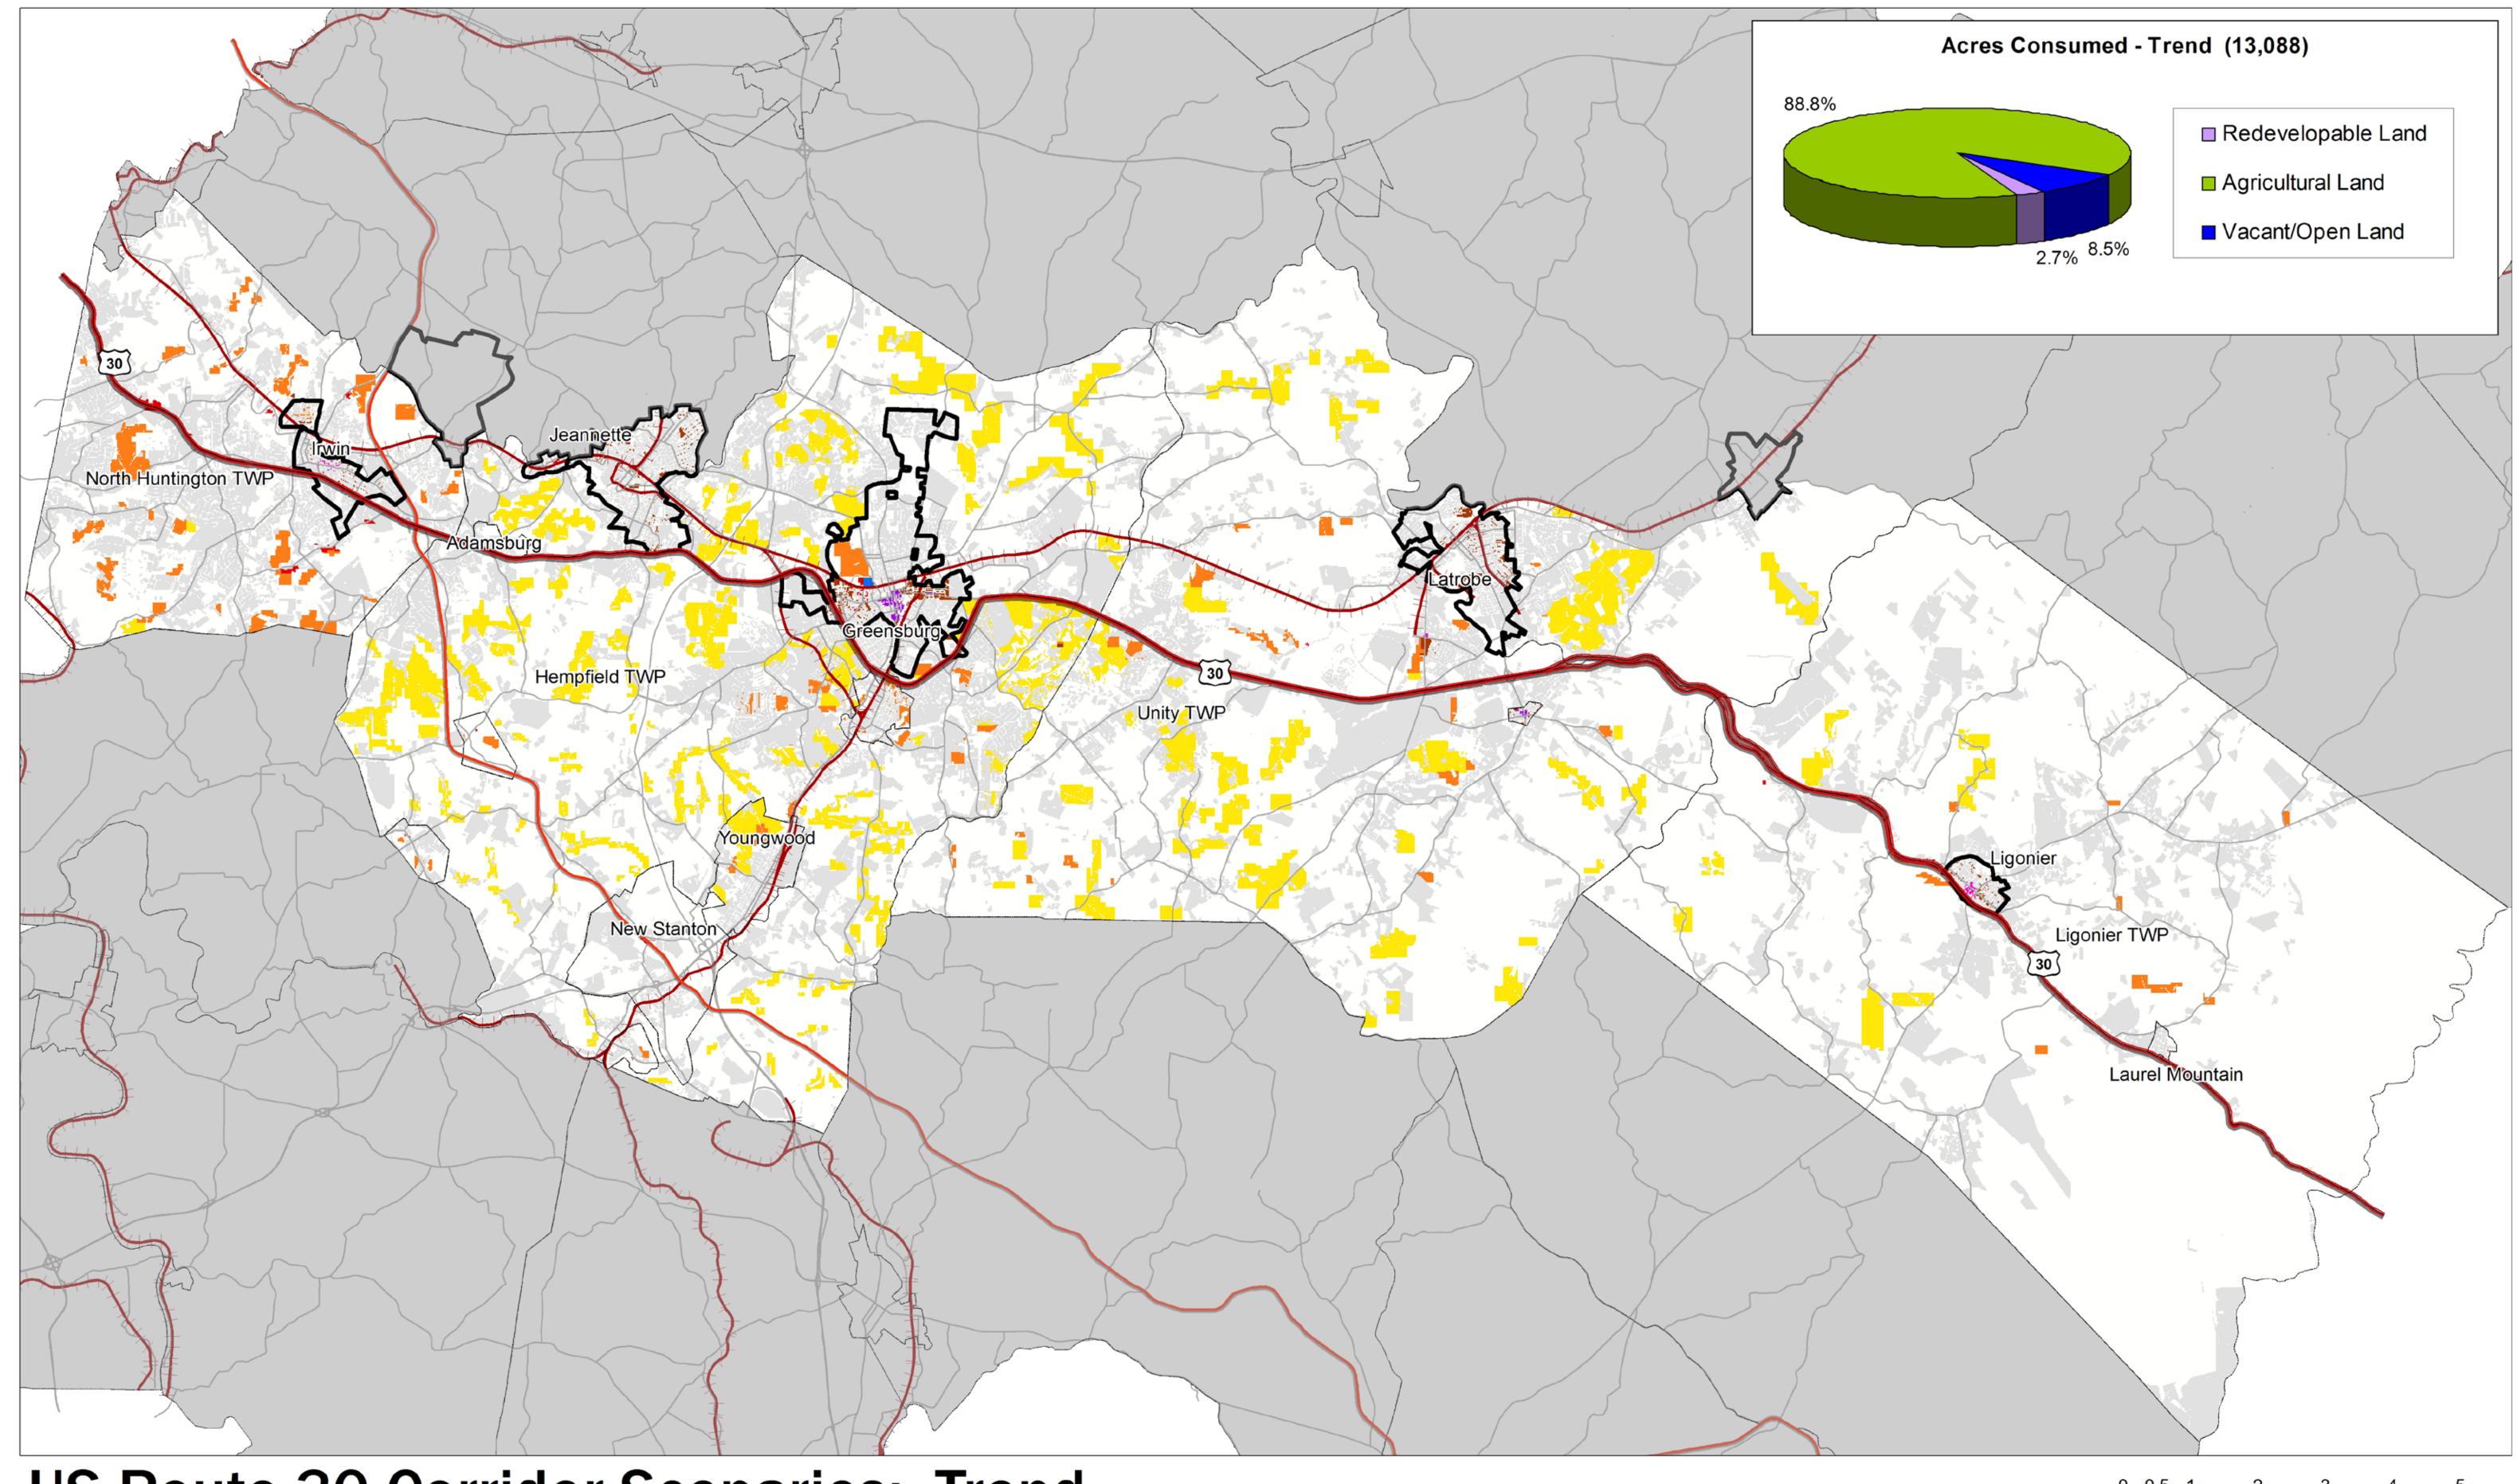

Traffic Analysis Zones (TAZ)

Increase by 2030 Study Area Number of additional persons 11,419 Number of additional households 13,068 3,485 Number of additional jobs

\*\*\*\*\* Existing urban centers include Jeanette, Irwin, Greensburg, and Latrobe