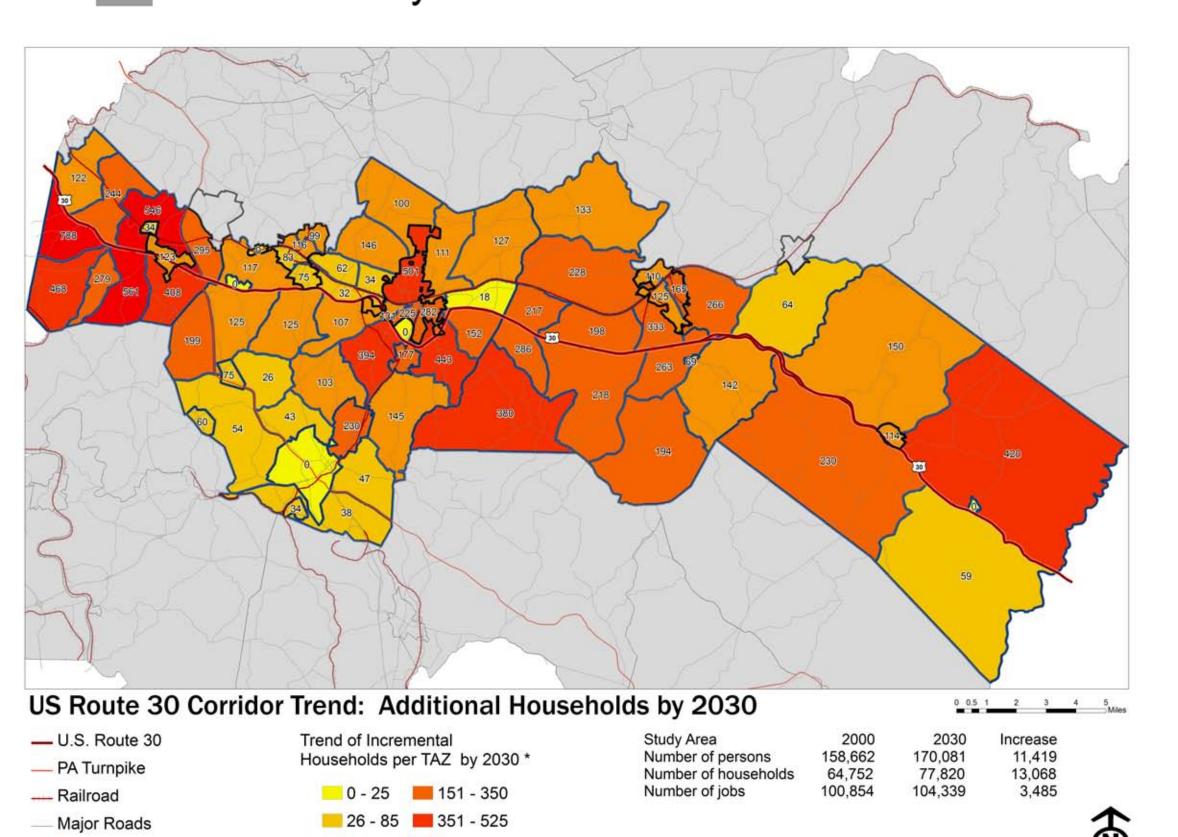

Suburban Residential

Study Area Increase by 2030 Number of additional persons 11,419 13,068 Number of additional households 3,485 Number of additional jobs

Suburban Residential

Suburban Retail Optimized Manager Suburban Residential Optimized