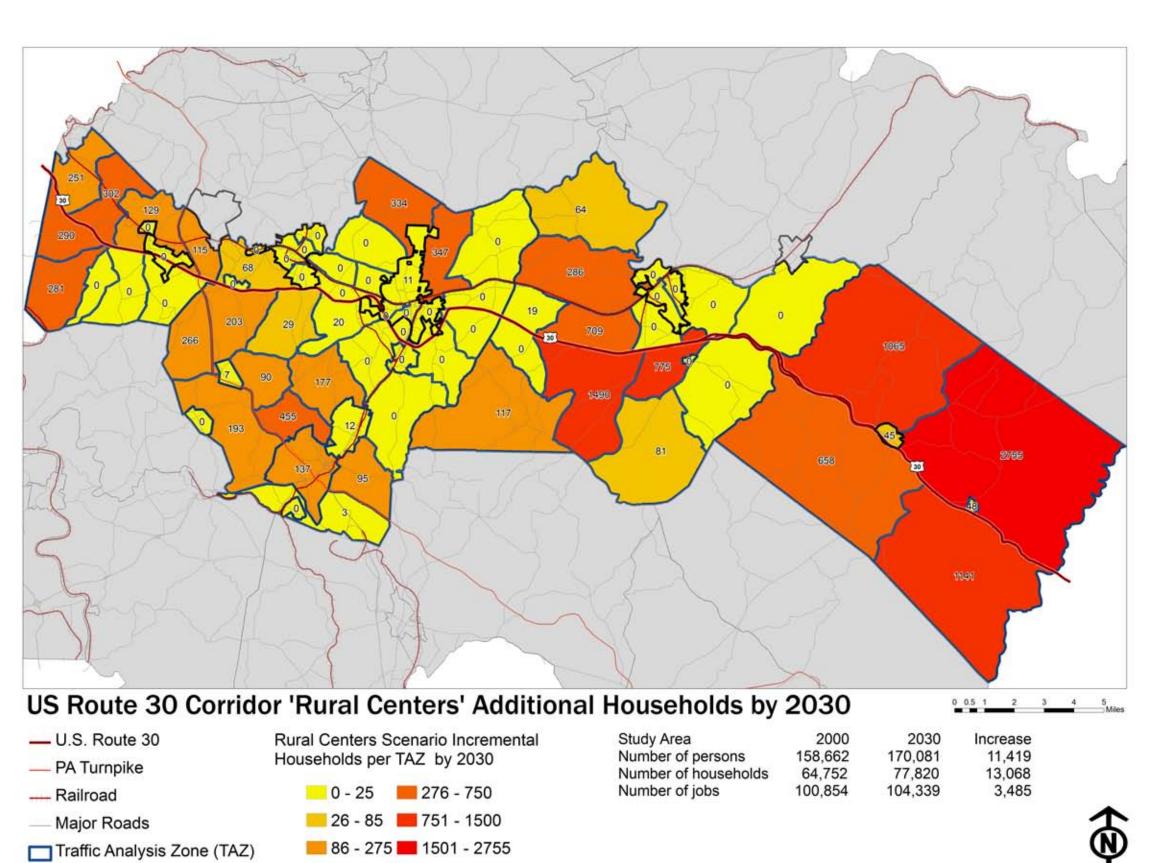

Suburban Residential

Study Area Increase by 2030 Number of additional persons 11,419 13,068 Number of additional households 3,485 Number of additional jobs

Suburban Residential

Suburban Retail Optimized Manager Suburban Residential Optimized

Traffic Analysis Zones (TAZ)

Increase by 2030 Study Area Number of additional persons 11,419 Number of additional households 13,068 3,485 Number of additional jobs

\*\*\*\*\* Existing urban centers include Jeanette, Irwin, Greensburg, and Latrobe