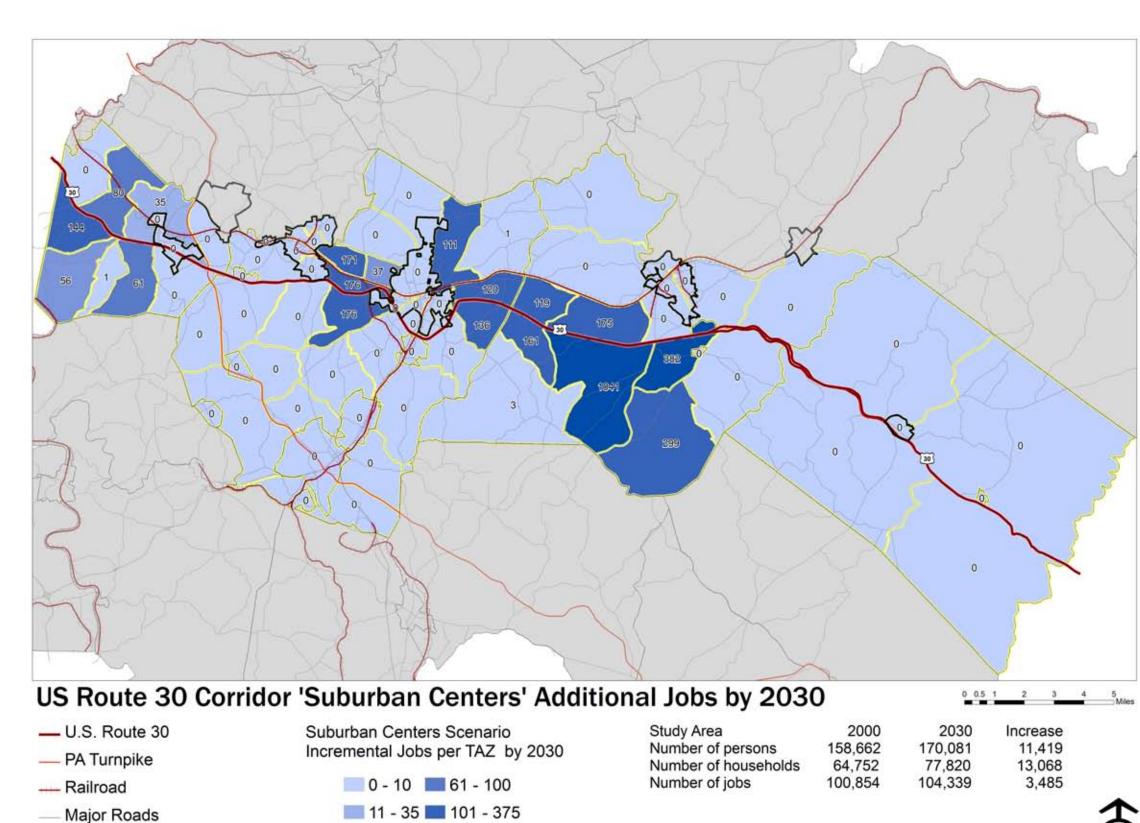

86 - 150 = 526 - 788

\* Numbers per TAZ have been adjusted in coordination with SPC.

36 - 60 231 - 483

\* Numbers per TAZ have been adjusted in coordination with SPC.

Traffic Analysis Zone (TAZ)

— U.S. Route 30

Suburban Residential

Study Area Increase by 2030 Number of additional persons 11,419 13,068 Number of additional households 3,485 Number of additional jobs

Suburban Residential

Suburban Retail Optimized Manager Suburban Residential Optimized

Traffic Analysis Zones (TAZ)

Increase by 2030 Study Area Number of additional persons 11,419 Number of additional households 13,068 3,485 Number of additional jobs

\*\*\*\*\* Existing urban centers include Jeanette, Irwin, Greensburg, and Latrobe