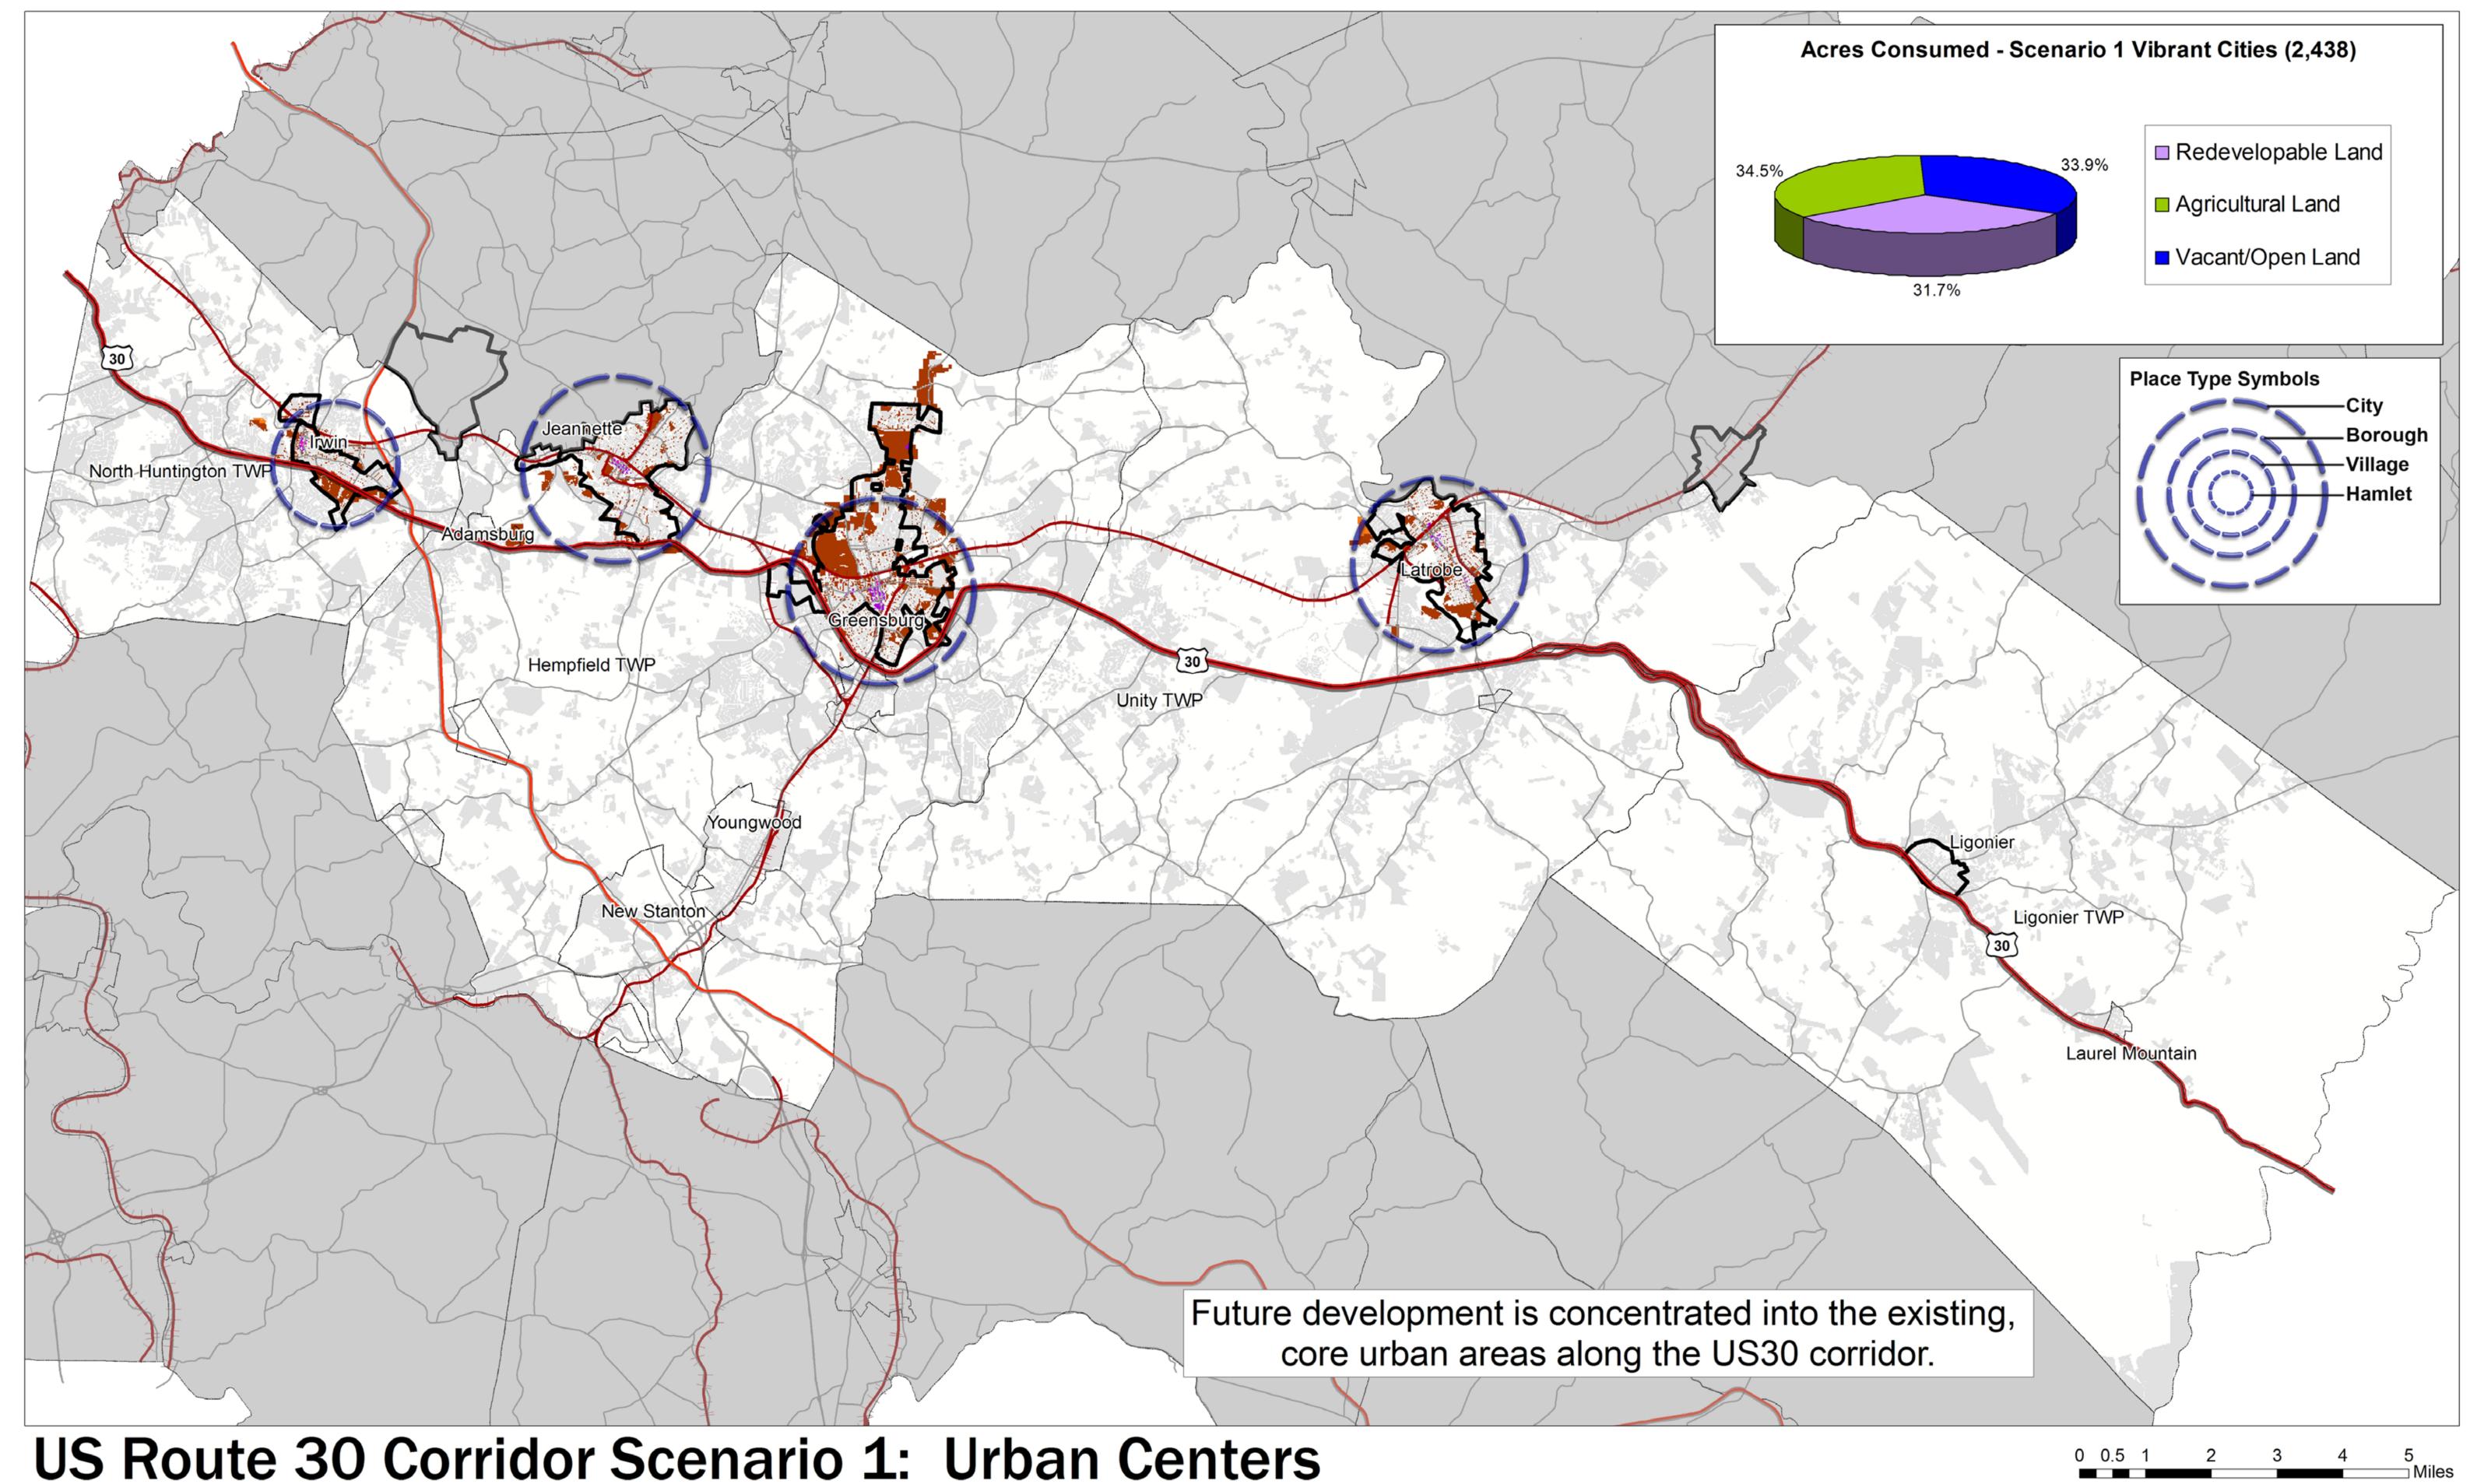

Traffic Analysis Zones (TAZ)

Increase by 2030 Study Area Number of additional persons 11,419 Number of additional households 13,068 3,485 Number of additional jobs

\*\*\*\*\* Existing urban centers include Jeanette, Irwin, Greensburg, and Latrobe