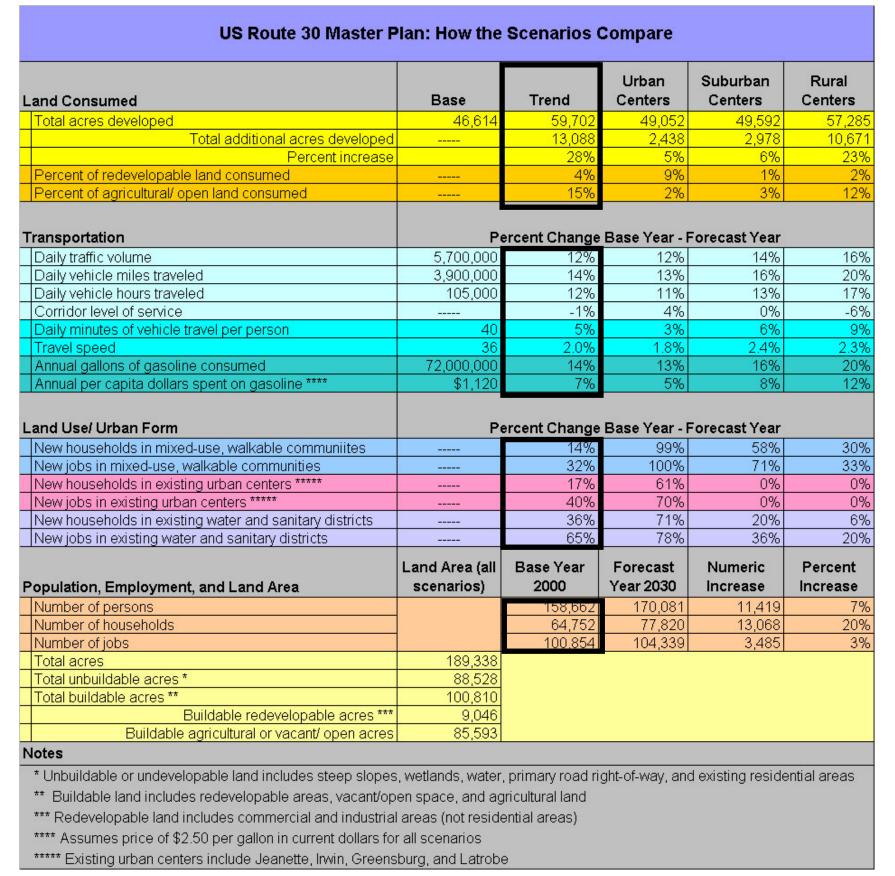

Traffic Analysis Zones (TAZ)

Increase by 2030 Study Area Number of additional persons 11,419 Number of additional households 13,068 3,485 Number of additional jobs

\*\*\*\*\* Existing urban centers include Jeanette, Irwin, Greensburg, and Latrobe