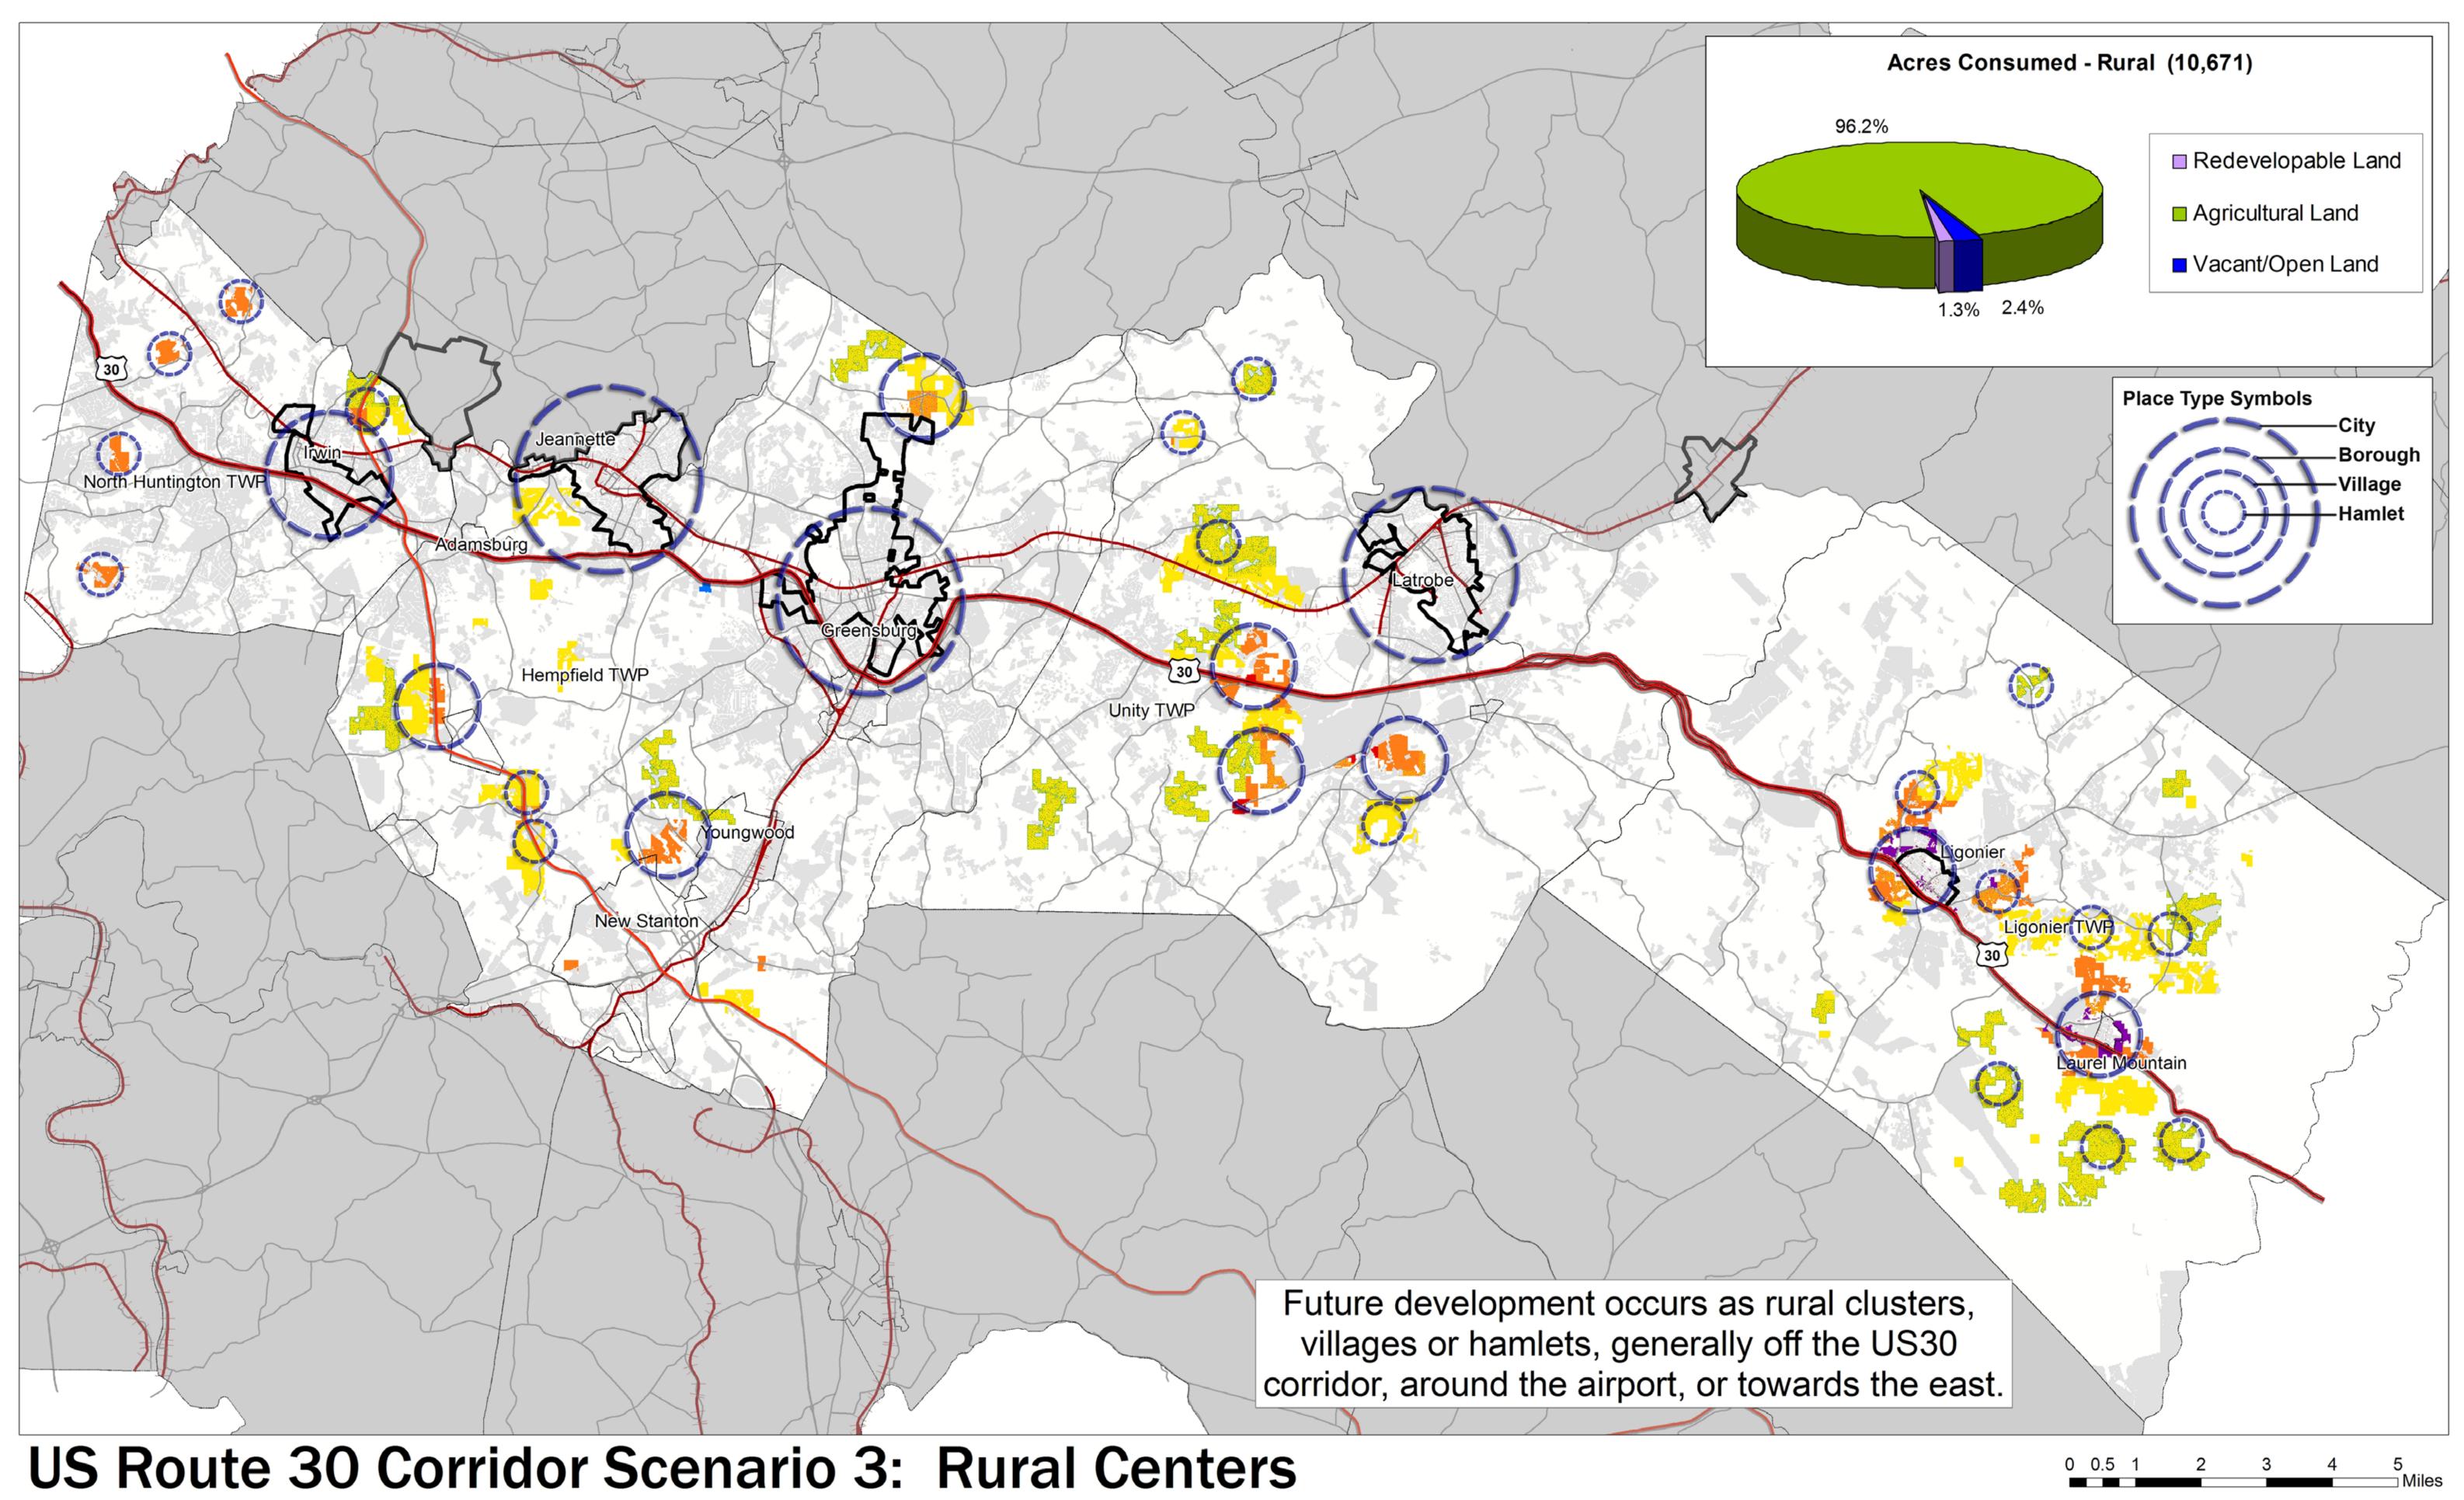

Sub Mixed Use Optimized

Suburban Residential

Suburban Residential Optimized

Suburban Retail Optimized Rural Residential

Suburban Office Rural Cluster

Suburban Retail

Employment Institutional Rural Mixed Use Village