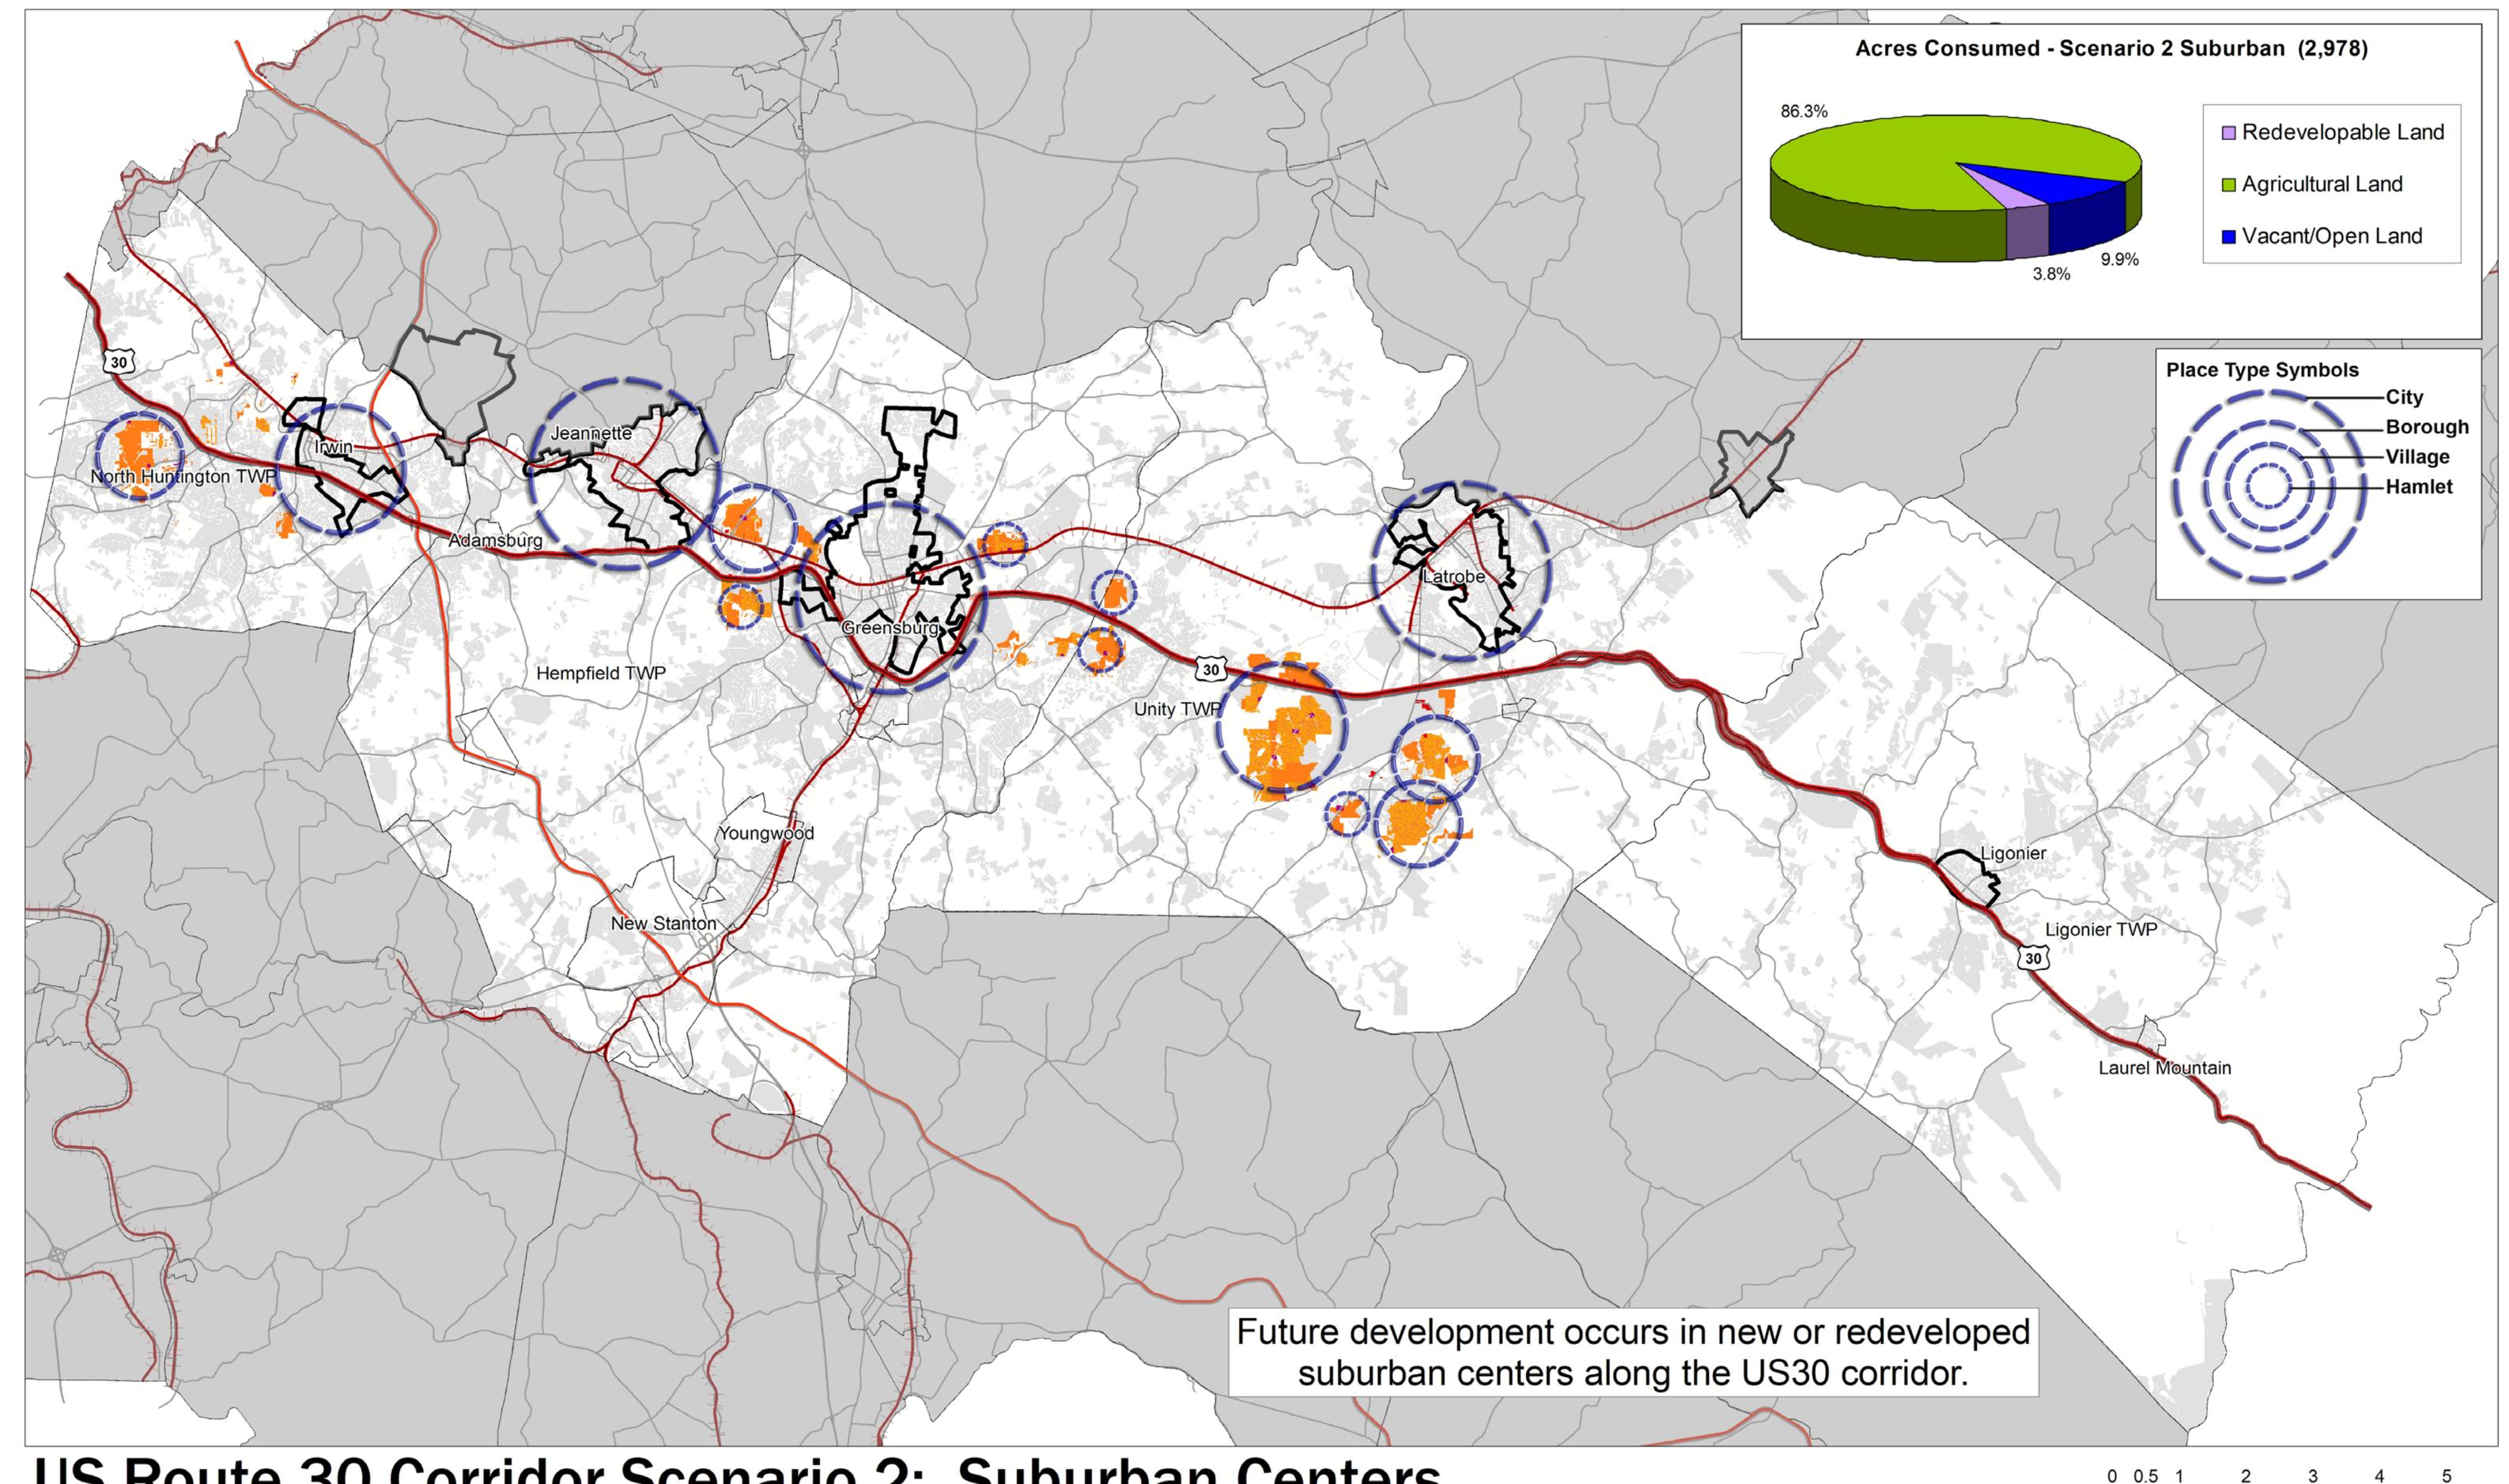

## US Route 30 Corridor Scenario 2: Suburban Centers

Suburban Retail

Sub Mixed Use Optimized Suburban Office

— U.S. Route 30

— PA Turnpike

+--- Railroad

— Major Roads

Existing Urban/Built

Sub Mixed Use Optimized

Suburban Residential

Suburban Residential Optimized

Suburban Retail Optimized Rural Residential

Suburban Office Rural Cluster

Suburban Retail

Employment Institutional Rural Mixed Use Village

Traffic Analysis Zones (TAZ)

Increase by 2030 Study Area Number of additional persons 11,419 Number of additional households 13,068 3,485 Number of additional jobs

\*\*\*\*\* Existing urban centers include Jeanette, Irwin, Greensburg, and Latrobe