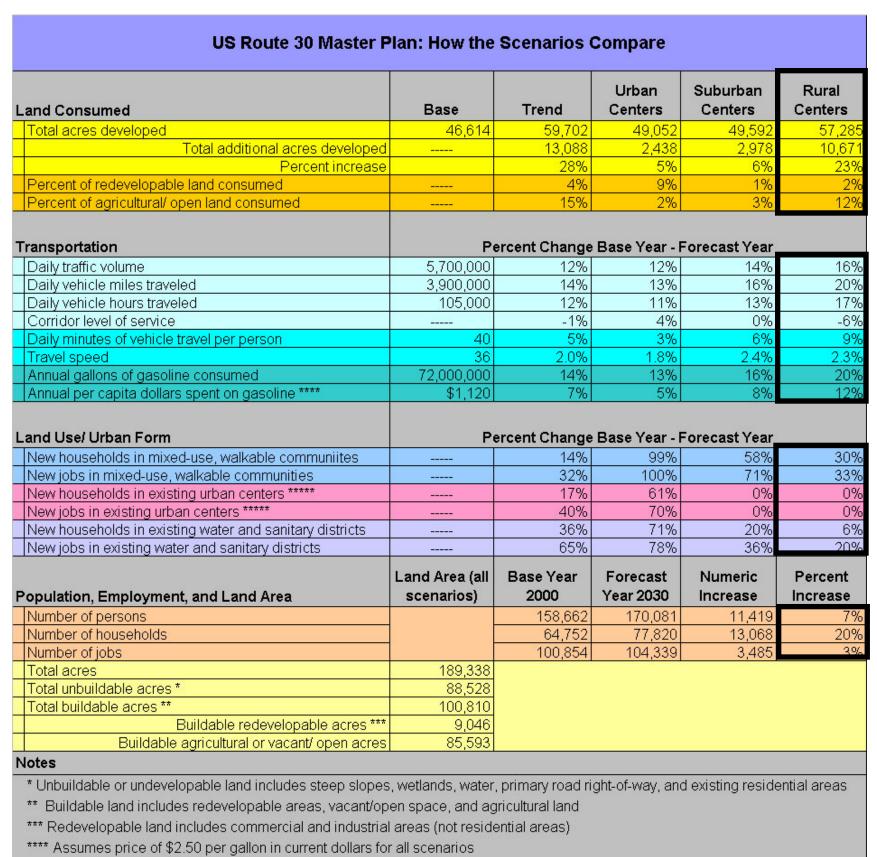

n Residential Optimized

Traffic Analysis Zone (TAZ)

## US Route 30 Corridor Scenario 2: Suburban Centers

Suburban Retail

Sub Mixed Use Optimized Suburban Office

— U.S. Route 30

— PA Turnpike

+--- Railroad

— Major Roads

Existing Urban/Built

Outside Study Area









36 - 60 376 - 1041





— U.S. Route 30

— PA Turnpike

+--- Railroad

— Major Roads

Existing Urban/Built

Outside Study Area

Sub Mixed Use Optimized

Suburban Residential

Suburban Residential Optimized

Suburban Retail Optimized Rural Residential

Suburban Office Rural Cluster

Suburban Retail

Employment Institutional Rural Mixed Use Village

Traffic Analysis Zones (TAZ)

Increase by 2030 Study Area Number of additional persons 11,419 Number of additional households 13,068 3,485 Number of additional jobs









\*\*\*\*\* Existing urban centers include Jeanette, Irwin, Greensburg, and Latrobe